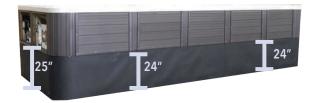

Topside spa controls, optional cabinet lights, cabinet panels for equipment access & electrical installation are located on this end

Inground depth is 24" Equipment height is 25" When backfilling, ensure equipment bay & components are above grade