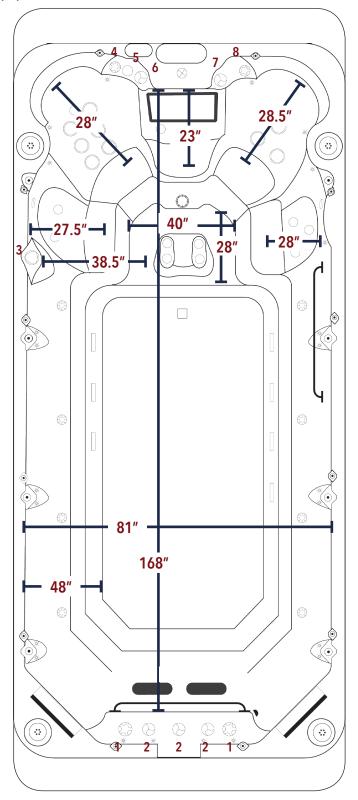

## **DIVERTER, AIR, & WATER CONTROLS**

- 1 18" Crystal waterfalls
- 2 Air controls river jets
- 3 Diverter pump 1
- 4 Crystal water spouts
- 5 Blower
- 6 Air controls
- 7 Air controls
- 8 Crystal water spouts