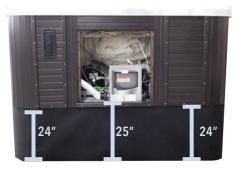

Topside spa controls, optional cabinet lights, cabinet panels for equipment access & electrical installation are located on this end

Inground depth is 24" Equipment height is 25" When backfilling, ensure equipment bay & components are above grade