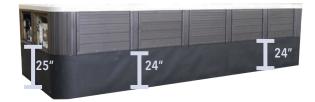

Topside spa controls, optional cabinet lights, cabinet panels for equipment access & electrical installation are located on this end

Inground depth is 24" Equipment height is 25" When backfilling, ensure equipment bay & components are above grade