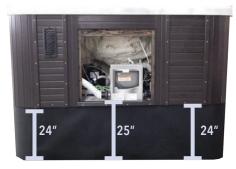

Topside spa controls, optional cabinet lights, cabinet panels for equipment access & electrical installation are located on this end

Inground depth is 24" Equipment height is 25" When backfilling, ensure equipment bay & components are above grade