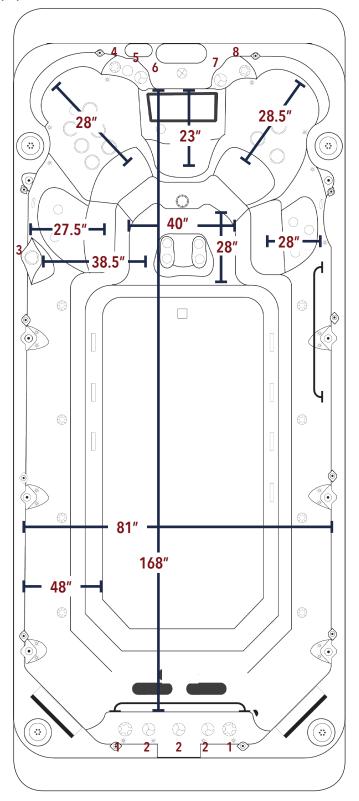

## **DIVERTER, AIR, & WATER CONTROLS**

- 1 18" Crystal waterfalls
- 2 Air controls river jets
- 3 Diverter pump 1
- 4 Crystal water spouts
- 5 Blower
- 6 Air controls
- 7 Air controls
- 8 Crystal water spouts